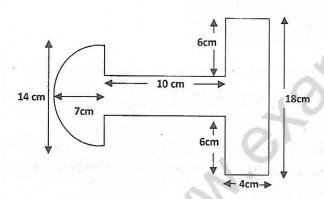

A man sold two radios at Rs.924/-each. On one he gains 20% on another he loses 20%. How much does he gain or lose in the whole transaction?

Q.25. नीचे दिए गये चित्र का क्षेत्रफल निकालिए। Find the area of the figure given below: