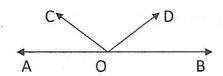

Q.8. 40 मीटर / सेंं को किंं मींं / घन्टा में परिवर्तित कीजिए। Change 40 m/sec into Km/hour. Q.9. नीचे दिये गये चित्र में, AOB एक सरल रेखा है। यदि  $\angle$ AOC+ $\angle$ BOD= $85^{\circ}$  तो  $\angle$ COD का मान ज्ञात कीजिये। In the given figure, AOB is a straight line.

If 
$$\angle AOC + \angle BOD = 85^{\circ}$$
,

then find the measure of  $\angle$  COD.

Q.10 एक वर्ग की भुजा 25 मी० है। इसका परिमाप ज्ञात करें।
The side of a square is 25m. What is the Perimeter of the Square.